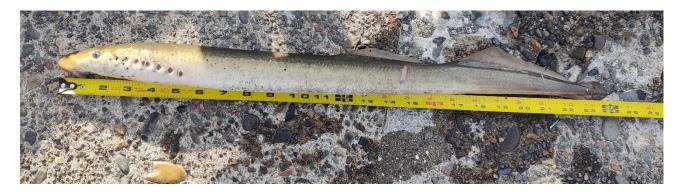

## 21BON081 MFR Bradford Island Lamprey Passage System Mortality

On the morning of 30 August, Project Biologists discovered one adult Pacific Lamprey mortality in the Bradford Island Lamprey Passage System Rest Box 2 (BI LPS RB2). The fish was scanned for PIT tags and inspected before being returned to the river.

- A. Species Pacific Lamprey (*Entosphenus tridentatus*)
- B. Origin Unknown
- C. Length Approximately 61 cm
- D. Marks and tags None
- E. Marks and Injuries found on carcass None
- F. Cause and Time of Death Unknown.
- G. Future and Preventative Measures None